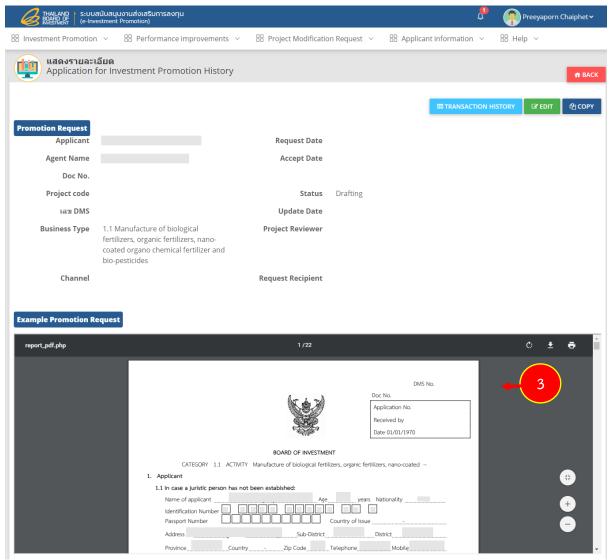

Figure 21 Application for Investment Promotion HIstory screen

4. The system would show application details as the figure, click on **Edit** button to change business type.

| แสดงรายละเอียด<br>Application for Inve | estment Promotion History                                                                                                                         |                                                                                   |                                          |   | <b>е ВАСК</b> |
|----------------------------------------|---------------------------------------------------------------------------------------------------------------------------------------------------|-----------------------------------------------------------------------------------|------------------------------------------|---|---------------|
| Promotion Request                      |                                                                                                                                                   |                                                                                   |                                          | 4 | CP EDIT ©     |
| Applicant                              | นาง ฉันทพืชญา สุกสว่างพระจันทร์                                                                                                                   | Request Date                                                                      |                                          |   |               |
| Agent Name                             | นางสาว ปรียาภรณ์ ฉายเพ็ชร์                                                                                                                        | Accept Date                                                                       |                                          |   |               |
| Doc No.                                |                                                                                                                                                   |                                                                                   |                                          |   |               |
| Project code                           |                                                                                                                                                   | Status                                                                            | Drafting                                 |   |               |
| ເລ <sub>ີ</sub> ຟ DMS                  |                                                                                                                                                   | Update Date                                                                       |                                          |   |               |
| Business Type                          | <ol> <li>Manufacture of biological fertilizers, organic<br/>fertilizers, nano-coated organo chemical fertilizer<br/>and bio-pesticides</li> </ol> | Project Reviewer                                                                  |                                          |   |               |
| Channel                                |                                                                                                                                                   | Request Recipient                                                                 |                                          |   |               |
|                                        |                                                                                                                                                   |                                                                                   |                                          |   |               |
| Example Promotion Request              |                                                                                                                                                   |                                                                                   |                                          |   |               |
|                                        |                                                                                                                                                   |                                                                                   |                                          |   |               |
|                                        |                                                                                                                                                   |                                                                                   |                                          |   |               |
|                                        |                                                                                                                                                   |                                                                                   | DMS No.                                  |   |               |
|                                        |                                                                                                                                                   |                                                                                   | Doc No.<br>เมษท์คำขอ<br>ผู้รับ<br>วันที่ |   |               |
|                                        | สำหรับประเภ                                                                                                                                       | คำขอรับการส่งเสริมการลงทุน<br>าท 1.1 กิจการผลิตปุ๋ยชีวภาพ ปุ๋ยอินทรีย์ ปุ๋ยอินทรี |                                          |   |               |