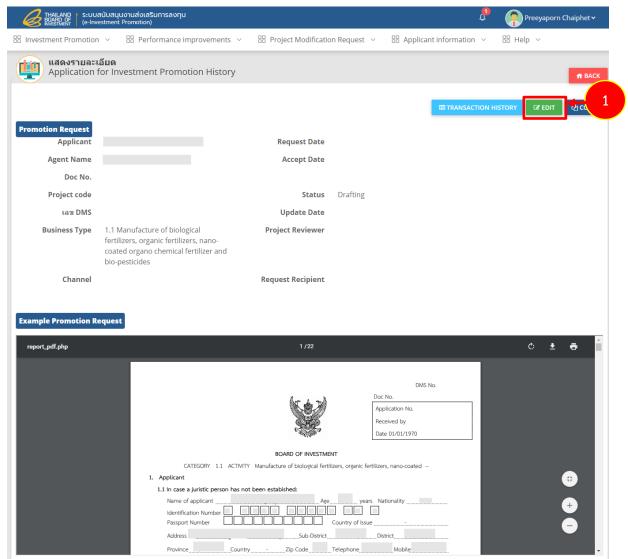

#### 2.1 Application for Investment History

 The company is able to check application state from the officer on Application for Investment Promotion History as the figure. Click at Transaction History button for checking.

|                          | สนับสนุนงานส่งเสริมการลงทุน<br>estment Promotion)                                                                 |                      |               | <b>₽</b>                     | Preeyaporn Chaiphet 🗸 |
|--------------------------|-------------------------------------------------------------------------------------------------------------------|----------------------|---------------|------------------------------|-----------------------|
| 🗄 Investment Promotion   | $\sim$ $\square$ Performance improvements $\sim$                                                                  | 🗄 Project Modificati | ion Request 🗸 | 🗄 Applicant information \vee | 🗄 Help 🗸              |
| แสดงรายละ<br>Application | เอียด<br>for Investment Promotion History                                                                         |                      |               |                              | 🕈 ВАСК                |
|                          |                                                                                                                   |                      |               | <b>⊞ TRANSACTION HIS</b>     |                       |
| <b>Promotion Request</b> |                                                                                                                   |                      |               |                              |                       |
| Applicant                | นาง ฉันทพิชญา สุกสว่างพระจันทร์                                                                                   | Request Date         |               |                              |                       |
| Agent Name               | นางสาว ปรียาภรณ์ ฉายเพ็ชร์                                                                                        | Accept Date          |               |                              |                       |
| Doc No.                  |                                                                                                                   |                      |               |                              |                       |
| Project code             |                                                                                                                   | Status               | Drafting      |                              |                       |
| เลข DMS                  |                                                                                                                   | Update Date          |               |                              |                       |
| Business Type            | 1.1 Manufacture of biological<br>fertilizers, organic fertilizers, nano-<br>coated organo chemical fertilizer and | Project Reviewer     |               |                              |                       |