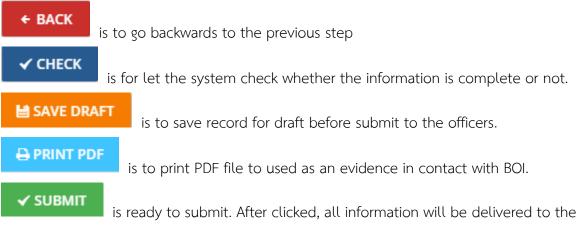

- 3. After accessed the Application for Investment Promotion history screen, searching for application requests and select needed requests by clicking on **Detail** button.
  - \* Note: please select save draft button or revised button only.