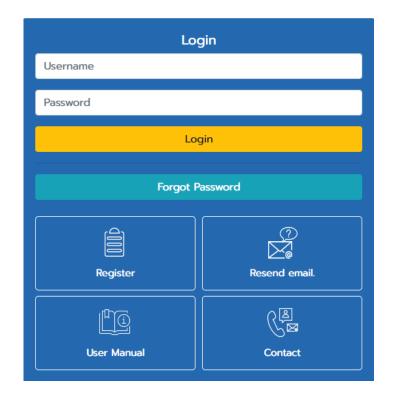

|    | Log         | gin                |
|----|-------------|--------------------|
|    | Username    |                    |
|    | Password    |                    |
|    | Log         | gin                |
|    | Forgot P    | assword            |
| 2- | Register    | Resend email.      |
|    | User Manual | رگ<br>⊠<br>Contact |

Figure 1 shows the Login window for the Investment promoting service supporting system

(e-Investment Promotion)

- 3. The system will open the e-investment Promotion System Registration Agreement screen, applicant's should read the agreement then click 🔲 to accept the agreement.
- 4. Click "Submit"