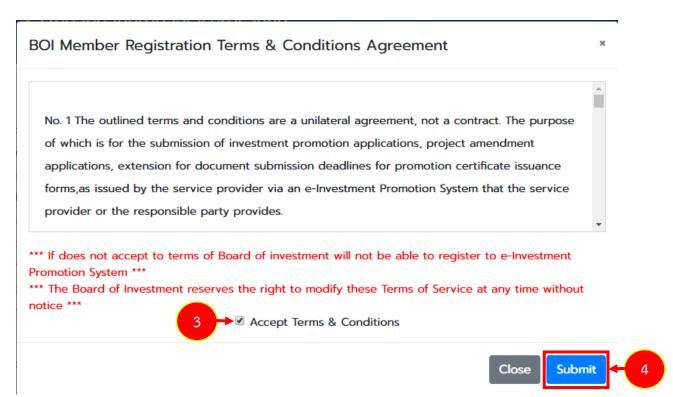

Figure 1 shows the Login window for the Investment promoting service supporting system

(e-Investment Promotion)

- 3. The system will open the e-investment Promotion System Registration Agreement screen, applicant's should read the agreement then click 🔲 to accept the agreement.
- 4. Click "Submit"

Figure 2 shows the e-Investment Promotion System Registration Agreement screen

- 5. Registration information window showing system, Fill in the details of the account holder completely, especially, those with the '\*' sign as follows;
  - Choose the identification method Citizen ID or Passport number
  - Choose Prefix
  - Enter Name (Thai) Surname (Thai)
  - Enter Name (English) Surname (English)
  - Enter email
  - Enter mobile phone number
  - Enter telephone number
  - Enter the characters shown in the picture.
- 6. When finish entering information, click "Save"