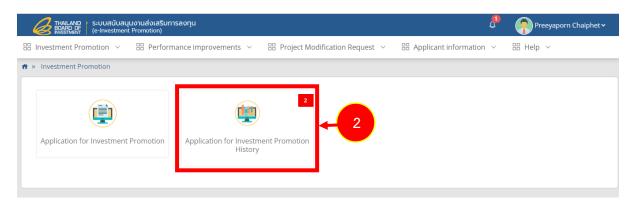

Figure 19 e-Investment Promotion Home Page

 The system would show e-Investment Promotion requests as the figure and then click on Application for Investment Promotion History.

Figure 20 Application for Investment Promotion History screen